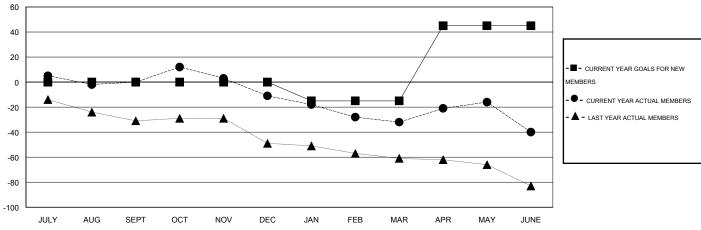

## GOALS AND ACTUAL MEMBERS CUMULATIVE

| DROPPED CLUBS: 0     |         | 41 CLUBS OF 57 ADDED 1 OR MORE<br>NEW MEMBERS | GENDER DISTRIBUTION  MALE 1,174 (75.94%) |              |     |
|----------------------|---------|-----------------------------------------------|------------------------------------------|--------------|-----|
| DROPPED MEMBERS      |         |                                               | FEMALE                                   | 372 (24.06%) |     |
| DECEASED             | 42<br>0 | CLICK HERE FOR HEALTH                         | FAMILY UNIT MEMBERS                      |              | 337 |
| CLUB CANCELLED OTHER | 151     | ASSESSMENT DATA                               | HEAD OF HOUSEHOLD                        |              | 166 |
| TOTAL                | 193     |                                               | NON-HEAD OF HOUSEHOLD                    | )            | 171 |

| Members                                            |                     |                                     |                      |                       |  |  |  |  |
|----------------------------------------------------|---------------------|-------------------------------------|----------------------|-----------------------|--|--|--|--|
| RESULTS FOR 2014-2015                              |                     |                                     |                      |                       |  |  |  |  |
| QUARTER                                            | NEW MEMBER<br>GOAL  | CHARTER AND<br>NEW MEMBERS<br>ADDED | DROPPED<br>MEMBERS   | NET<br>GAIN/LOSS      |  |  |  |  |
| JULY/AUG/SEPT OCT/NOV/DEC JAN/FEB/MAR APR/MAY/JUNE | 0<br>0<br>-15<br>60 | 49<br>41<br>20<br>43                | 49<br>52<br>41<br>51 | 0<br>-11<br>-21<br>-8 |  |  |  |  |